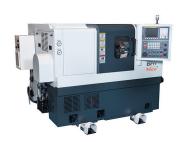

#### PRECISION CNC TURNING

We have high precision Horzitional Turning Centers with FANUC® controllers which can turn upto 300mm diameter and upto 600mm lengths with accuracy of 3 microns. Capable of machining all types of threading, knurling and slotting jobs.