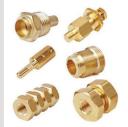

# YOUR TRUSTED PARTNER IN CUSTOM MACHINING

Introducing Low, Medium and High Volume Machining Packages

High precision machined Pins and shafts for various extreme applications. Machined from High grade chrome steels, Vanadium Steels and Manganese Steels. Capable to machine upto 1.6 Ra of finish on surface.