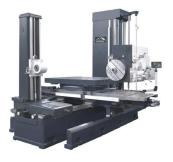

### **HORIZONTAL BORING**

Our fleet of 4 high precision HBMs offer bore machining of complex fabricated assemblies upto 1200mm by 1200mm. Capable of performing Line boring/ or thru boring upto accuracy of 20 microns. Our machines can accommodate materials larger than a work table.