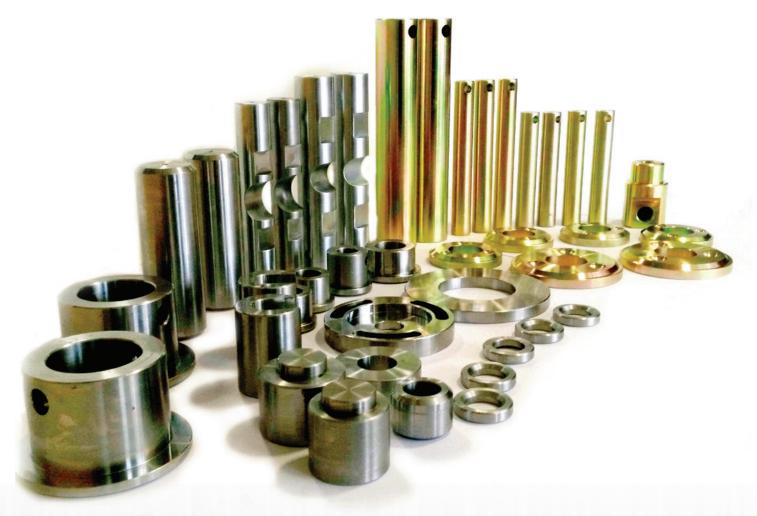

# YOUR TRUSTED PARTNER IN CUSTOM MACHINING

Introducing Low, Medium and High Volume Machining Packages

High precision machined Pins and shafts for various extreme applications. Machined from High grade chrome steels, Vanadium Steels and Manganese Steels. Capable to machine upto 1.6 Ra of finish on surface.

Offering Superior quality bushes perfectly machined to the OEM standards. High precision, threading, counter boring and knurling. Machined from high grade stainless steels and chrome-vanadium steels.

# HIGH PRECISION MACHINED COMPONENTS