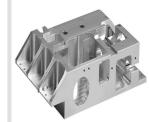

### **HORIZONTAL BORING**

Our fleet of 4 high precision HBMs offer bore machining of complex fabricated assemblies upto 1200mm by 1200mm. Capable of performing Line boring/ or thru boring upto accuracy of 20 microns. Our machines can accommodate materials larger than a work table.