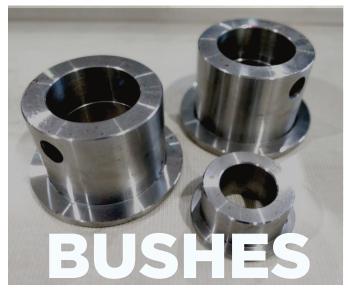

Offering Superior quality bushes perfectly machined to the OEM standards. High precision, threading, counter boring and knurling. Machined from high grade stainless steels and chrome-vanadium steels.