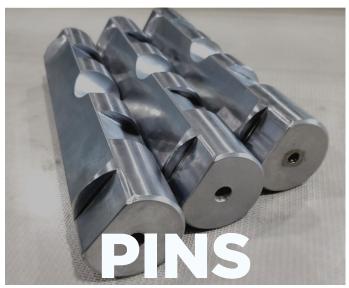

# YOUR TRUSTED PARTNER IN CUSTOM MACHINING

Introducing Low, Medium and High Volume Machining Packages

High precision machined Pins and shafts for various extreme applications. Machined from High grade chrome steels, Vanadium Steels and Manganese Steels. Capable to machine upto 1.6 Ra of finish on surface.