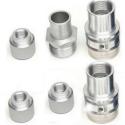

#### PRECISION CNC TURNING

We have high precision Horzitional Turning Centers with FANUC® controllers which can turn upto 300mm diameter and upto 600mm lengths with accuracy of 3 microns. Capable of machining all types of threading, knurling and slotting jobs.