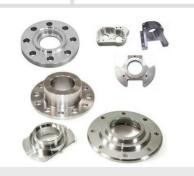

# HIGH PRECISION MACHINED COMPONENTS

# YOUR TRUSTED PARTNER IN CUSTOM MACHINING

Introducing Low, Medium and High Volume Machining Packages

High precision machined Pins and shafts for various extreme applications. Machined from High grade chrome steels, Vanadium Steels and Manganese Steels. Capable to machine upto 1.6 Ra of finish on surface.

Offering Superior quality bushes perfectly machined to the OEM standards. High precision, threading, counter boring and knurling. Machined from high grade stainless steels and chrome-vanadium steels.