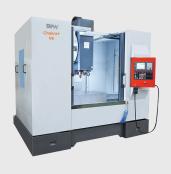

#### **MULTI-AXIS CNC MILLING**

Our 4 axis vertical Milling machines have an accuracy of 3 microns and can mill upto 1200mm by 600 mm components. Capable of profile machining and high precision grooving. Fitted with FANUC® controller with NC simulation features.