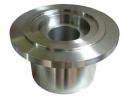

#### PRECISION CNC TURNING

We have high precision Horzitional Turning Centers with FANUC® controllers which can turn upto 300mm diameter and upto 600mm lengths with accuracy of 3 microns. Capable of machining all types of threading, knurling and slotting jobs.

# HIGH PRECISION MACHINED COMPONENTS