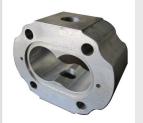

### **HORIZONTAL BORING**

Our fleet of 4 high precision HBMs offer bore machining of complex fabricated assemblies upto 1200mm by 1200mm. Capable of performing Line boring/ or thru boring upto accuracy of 20 microns. Our machines can accommodate materials larger than a work table.